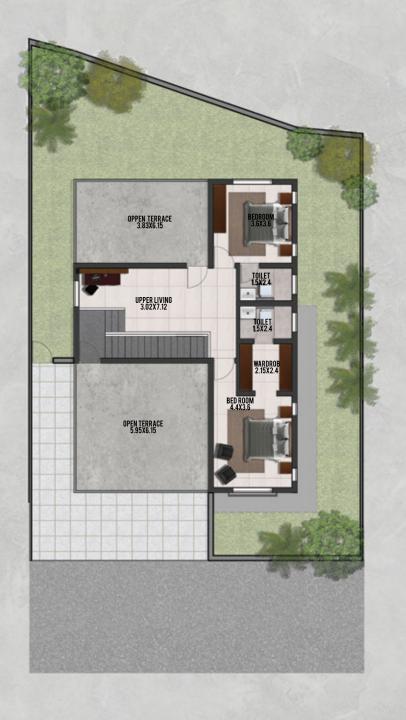

**7.02 Cents, 4 BHK, 2356 sqft**Ground Floor plan, 1212 Sqft + 317 porch
First Floor plan, Area 827 Sqft

**7.69 Cents, 4 BHK, 2502sqft**Ground Floor plan, 1282 Sqft + 290.5 porch
First Floor plan, Area 929 Sqft