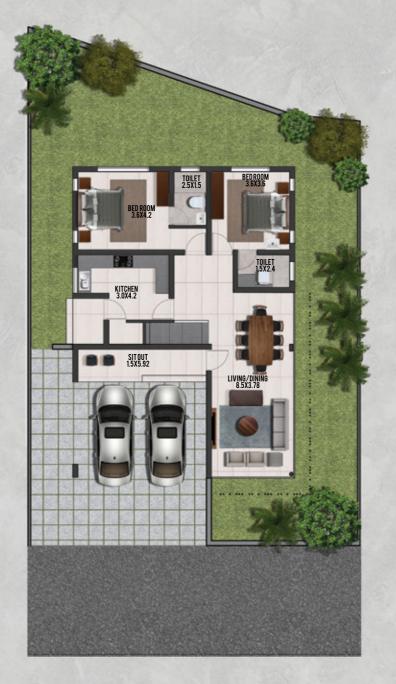

**7.02 Cents, 4 BHK, 2356 sqft**Ground Floor plan, 1212 Sqft + 317 porch
First Floor plan, Area 827 Sqft

**7.69 Cents, 4 BHK, 2502sqft**Ground Floor plan, 1282 Sqft + 290.5 porch
First Floor plan, Area 929 Sqft